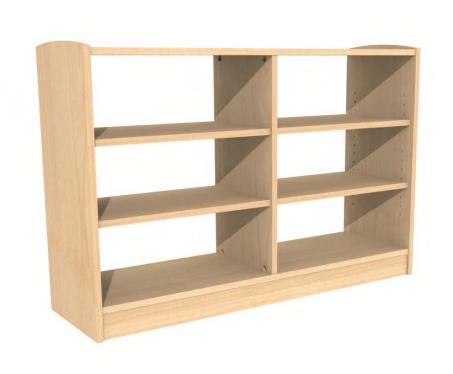

#### **Description**

Includes 4 adjustable shelves with a center gable for added support. Pair it with other **15 series Evergreen** units to provide room division and storage in your learning space. Highly durable, with finger friendly edges, this shelf is ideal for use in all early learning, kindergarten and elementary school environments.

#### **Product features**

- · Accessibility to materials from both sides
- · Stand alone or modular
- 4 adjustable shelves
- Center gable for added support