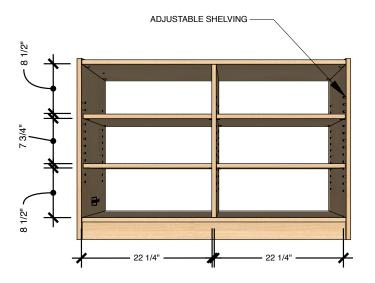

#### **Description**

Includes 4 adjustable shelves with a center gable for added support. Pair it with other **15 series Evergreen** units to provide room division and storage in your learning space. Highly durable, with finger friendly edges, this shelf is ideal for use in all early learning, kindergarten and elementary school environments.

#### **Product features**

- · Accessibility to materials from both sides
- · Stand alone or modular
- 4 adjustable shelves
- Center gable for added support

### **TECHNICAL DRAWING**

**EVERGREEN** SHELVING

LENGTH 47"

DEPTH 14"

HEIGHT 32"

Dimensions indicated are approximate. Please contact us if you require clarification.