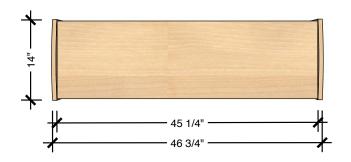

### **TECHNICAL DRAWING**

**EVERGREEN** SHELVING

LENGTH 47"

DEPTH 14"

HEIGHT 32"

Dimensions indicated are approximate. Please contact us if you require clarification.