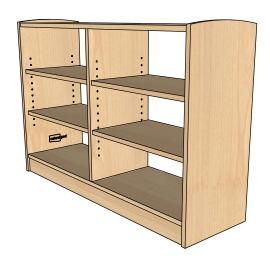

#### **Description**

Includes 4 adjustable shelves with a center gable for added support. Pair it with other **15 series Evergreen** units to provide room division and storage in your learning space. Highly durable, with finger friendly edges, this shelf is ideal for use in all early learning, kindergarten and elementary school environments.

#### **Product features**

- · Accessibility to materials from both sides
- · Stand alone or modular
- 4 adjustable shelves
- Center gable for added support