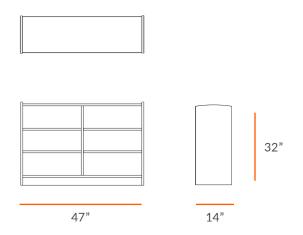

### **TECHNICAL DRAWING**

**EVERGREEN** SHELVING

LENGTH 47"

DEPTH 14"

HEIGHT 32"

Dimensions indicated are approximate. Please contact us if you require clarification.